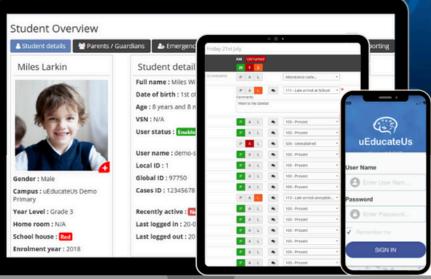

# uEducateUs

Choose your products - create your own bundle - only pay for what you use!!

### Product List - Select your Products or choose the complete package