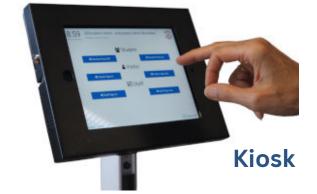

#### KIOSK

- Enables irregular student arrivals and departures
- Enables Staff, Visitors / Contractors registrations
- Uses an iPad as an access point at the office