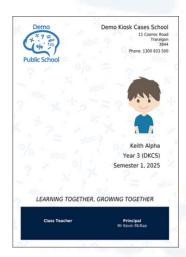

## Semester Reports - Custom Cover updates

Custom Covers (for Semester Reports) offer increased flexibility and gives you greater control over the data displayed on your Custom Cover, including the option to have a full-page background image.

To set up a Custom Cover for your Semester Reports this year check out the Quick Link: <u>Semester Reporting - Custom Report</u>

Cover