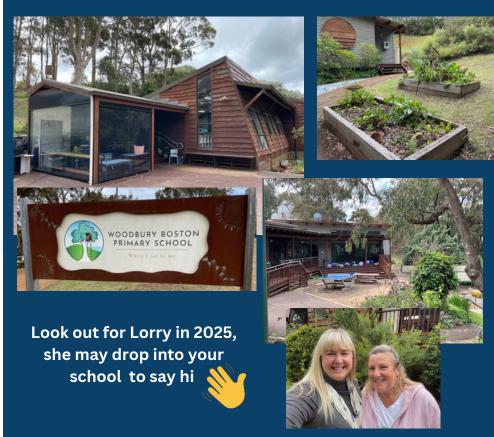

## **School Visit**

In November 2024 Lorry took the opportunity to visit Woodbury Boston Primary School nestled in the bush between Denmark and Albany - Western Australia. What a beautiful independent school that has a focus on community, respect and independence.

'Winding down the country lanes I was not suprised to find the school on the side of a hill. I was greeted by the school sign at the carpark on top of the hill. After many winding steps down through the bush I came upon the gardens and buildings and located the office. A huge thankyou to Vicki who made me feel special and took the time to give me a tour of the school (especially after I arrived unannounced). Thank you, Woodbury Boston for your hospitality - you are nestled in picturesque and calm surroundings which has to be conducive to learning. Till next time' - Lorry