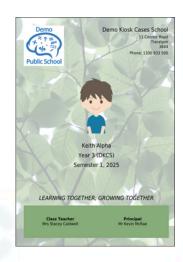

## Semester Reports - Custom Cover updates

Custom Covers (for Semester Reports) offer increased flexibility and gives you greater control over the data displayed on your Custom Cover, including the option to have a full-page background image.

To set up a Custom Cover for your Semester Reports this year check out the Quick Link: <u>Semester Reporting - Custom Report</u>

Cover